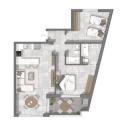

### 221,000 €

| Year Built:         |            |
|---------------------|------------|
| Build Size:         | 89m²       |
| Plot Size:          |            |
| Bedrooms:           | 2          |
| Bathrooms:          | 2          |
| Pool:               | No         |
| Air conditioning:   |            |
| Central heating:    |            |
| Parking:            |            |
| Terrace:            |            |
| Location: Guardamar | del Segura |
| Property Type:      | Apartment  |

NEW BUILD RESIDENTIAL COMPLEX IN GUARDAMAR DEL SEGURA New Build residential complex located in the heart of Guardamar del Segura in a privileged location next to all services. Residential made up of a 2 and 3 bedrooms apartments and 3 bedrooms penthouses, all has an open plan kitchen with spacious living room, fitted wardrobes, terrace, storage rooms. A residential area with green areas and a community pool. An options parking spaces on the ground floor at an extra cost. Guardamar del Segura is a town located on the Costa Blanca South. With its 11 kilometers of natural beach and its large pine forest. Guardamar is a quiet town to live in, it has all the services throughout the year such as restaurants, bars, shops, banks, places for leisure, etc. Every Wednesday, in the central streets of the town, a market is organized where many people go to buy products such as food, clothing, furniture, animals, etc. It is a great claim and inhabitants of the surrounding town come to Guardamar every Wednesday to visit the market. Guardamar del Segura has a large port with activities throughout the year, it has a large sports centre with paddle tennis, tennis, soccer and a large heated swimming pool that works all year round. It also has a library where there is free wifi...