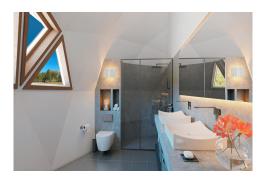

The images of the dome are CGI / renders, they are a recreation of what the domes look like once built. There is always a posibility to see a dome which is already built and some who are in construction ------- Casa Altea is a house made up of three attached domes with a total built area of 165m<sup>2</sup> consisting of three bedrooms, 2 bathrooms, laundry area and open plan lounge / dining room / kitchen area. - Main dome 79m2 with entrance hall, living room, fully furnished kitchen, with modern island and smoke extractor (except electrical appliances). A complete bathroom. The kitchen open to the living room allows us to enjoy wonderful views through the panoramic window. The large kitchen can be built with a granite bench, or similar. - 2nd dome 43m2 with two large bedrooms. - 3rd dome 43m2 with a large bedroom suite, private bathroom and dressing room. - Basement 2.30m high and with an area equal to the house built. Motorized door and access ramp for vehicles. - Beautiful hexagonal windows with exclusive triangular windows, watertight, with exterior bamboo wood, double-chamber glass and Guardian Sun (low emission and solar protection). - Continuous 14cm cellulose insulation throughout the roof of the house, thus eliminating thermal bridges and pr...