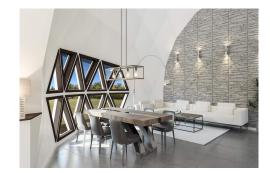

The images of the dome are CGI / renders, they are a recreation of what the domes look like once built. There is always a posibility to see a dome which is already built and some who are in construction ------- Casa Altea is a house made up of three attached domes with a total built area of 165m<sup>2</sup> consisting of three bedrooms, 2 bathrooms, laundry area and open plan lounge / dining room / kitchen area. - Main dome 79m2 with entrance hall, living room, fully furnished kitchen, with modern island and smoke extractor (except electrical appliances). A complete bathroom. The kitchen open to the living room allows us to enjoy wonderful views through the panoramic window. The large kitchen can be built with a granite bench, or similar. - 2nd dome 43m2 with two large bedrooms. - 3rd dome 43m2 with a large bedroom suite, private bathroom and dressing room. - Basement 2.30m high and with an area equal to the house built. Motorized door and access ramp for vehicles. - Beautiful hexagonal windows with exclusive triangular windows, watertight, with exterior bamboo wood, double-chamber glass and Guardian Sun (low emission and solar protection). - Continuous 14cm cellulose insulation throughout the roof of the house, thus eliminating thermal bridges and pr...