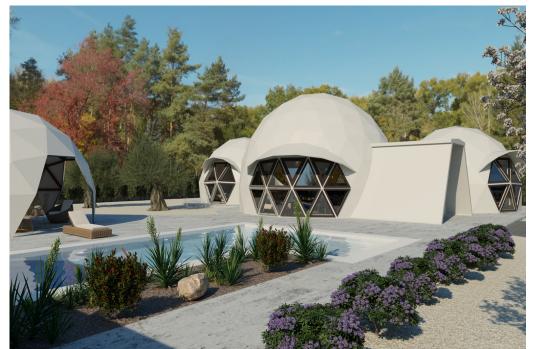

The images of the dome are CGI / renders, they are a recreation of what the domes look like once built. There is always a posibility to see a dome which is already built and some who are in construction ------- Casa Altea is a house made up of three attached domes with a total built area of 165m<sup>2</sup> consisting of three bedrooms, 2 bathrooms, laundry area and open plan lounge / dining room / kitchen area. - Main dome 79m2 with entrance hall, living room, fully furnished kitchen, with modern island and smoke extractor (except electrical appliances). A complete bathroom. The kitchen open to the living room allows us to enjoy wonderful views through the panoramic window. The large kitchen can be built with a granite bench, or similar. - 2nd dome 43m2 with two large bedrooms. - 3rd dome 43m2 with a large bedroom suite, private bathroom and dressing room. - Basement 2.30m high and with an area equal to the house built. Motorized door and access ramp for vehicles. - Beautiful hexagonal windows with exclusive triangular windows, watertight, with exterior bamboo wood, double-chamber glass and Guardian Sun (low emission and solar protection). - Continuous 14cm cellulose insulation throughout the roof of the house, thus eliminating thermal bridges and pr...