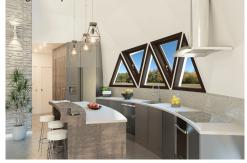

The images of the dome are CGI / renders, they are a recreation of what the domes look like once built. There is always a posibility to see a dome which is already built and some who are in construction ------- Casa Altea is a house made up of three attached domes with a total built area of 165m<sup>2</sup> consisting of three bedrooms, 2 bathrooms, laundry area and open plan lounge / dining room / kitchen area. - Main dome 79m2 with entrance hall, living room, fully furnished kitchen, with modern island and smoke extractor (except electrical appliances). A complete bathroom. The kitchen open to the living room allows us to enjoy wonderful views through the panoramic window. The large kitchen can be built with a granite bench, or similar. - 2nd dome 43m2 with two large bedrooms. - 3rd dome 43m2 with a large bedroom suite, private bathroom and dressing room. - Basement 2.30m high and with an area equal to the house built. Motorized door and access ramp for vehicles. - Beautiful hexagonal windows with exclusive triangular windows, watertight, with exterior bamboo wood, double-chamber glass and Guardian Sun (low emission and solar protection). - Continuous 14cm cellulose insulation throughout the roof of the house, thus eliminating thermal bridges and pr...