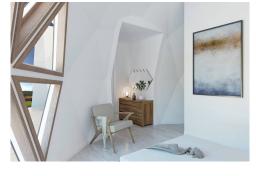

The images of the dome are CGI / renders, they are a recreation of what the domes look like once built. There is always a posibility to see a dome which is already built and some who are in construction ------- Casa Altea is a house made up of three attached domes with a total built area of 165m<sup>2</sup> consisting of three bedrooms, 2 bathrooms, laundry area and open plan lounge / dining room / kitchen area. - Main dome 79m2 with entrance hall, living room, fully furnished kitchen, with modern island and smoke extractor (except electrical appliances). A complete bathroom. The kitchen open to the living room allows us to enjoy wonderful views through the panoramic window. The large kitchen can be built with a granite bench, or similar. - 2nd dome 43m2 with two large bedrooms. - 3rd dome 43m2 with a large bedroom suite, private bathroom and dressing room. - Basement 2.30m high and with an area equal to the house built. Motorized door and access ramp for vehicles. - Beautiful hexagonal windows with exclusive triangular windows, watertight, with exterior bamboo wood, double-chamber glass and Guardian Sun (low emission and solar protection). - Continuous 14cm cellulose insulation throughout the roof of the house, thus eliminating thermal bridges and pr...