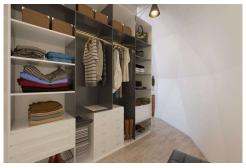

The images of the dome are CGI / renders, they are a recreation of what the domes look like once built. There is always a posibility to see a dome which is already built and some who are in construction ------- Casa Altea is a house made up of three attached domes with a total built area of 165m<sup>2</sup> consisting of three bedrooms, 2 bathrooms, laundry area and open plan lounge / dining room / kitchen area. - Main dome 79m2 with entrance hall, living room, fully furnished kitchen, with modern island and smoke extractor (except electrical appliances). A complete bathroom. The kitchen open to the living room allows us to enjoy wonderful views through the panoramic window. The large kitchen can be built with a granite bench, or similar. - 2nd dome 43m2 with two large bedrooms. - 3rd dome 43m2 with a large bedroom suite, private bathroom and dressing room. - Basement 2.30m high and with an area equal to the house built. Motorized door and access ramp for vehicles. - Beautiful hexagonal windows with exclusive triangular windows, watertight, with exterior bamboo wood, double-chamber glass and Guardian Sun (low emission and solar protection). - Continuous 14cm cellulose insulation throughout the roof of the house, thus eliminating thermal bridges and pr...