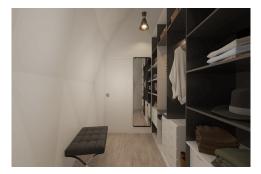

The images of the dome are CGI / renders, they are a recreation of what the domes look like once built. There is always a posibility to see a dome which is already built and some who are in construction ------- Casa Altea is a house made up of three attached domes with a total built area of 165m<sup>2</sup> consisting of three bedrooms, 2 bathrooms, laundry area and open plan lounge / dining room / kitchen area. - Main dome 79m2 with entrance hall, living room, fully furnished kitchen, with modern island and smoke extractor (except electrical appliances). A complete bathroom. The kitchen open to the living room allows us to enjoy wonderful views through the panoramic window. The large kitchen can be built with a granite bench, or similar. - 2nd dome 43m2 with two large bedrooms. - 3rd dome 43m2 with a large bedroom suite, private bathroom and dressing room. - Basement 2.30m high and with an area equal to the house built. Motorized door and access ramp for vehicles. - Beautiful hexagonal windows with exclusive triangular windows, watertight, with exterior bamboo wood, double-chamber glass and Guardian Sun (low emission and solar protection). - Continuous 14cm cellulose insulation throughout the roof of the house, thus eliminating thermal bridges and pr...