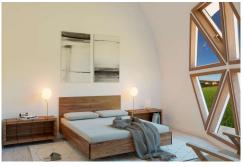

The images of the dome are CGI / renders, they are a recreation of what the domes look like once built. There is always a posibility to see a dome which is already built and some who are in construction ------- Casa Altea is a house made up of three attached domes with a total built area of 165m<sup>2</sup> consisting of three bedrooms, 2 bathrooms, laundry area and open plan lounge / dining room / kitchen area. - Main dome 79m2 with entrance hall, living room, fully furnished kitchen, with modern island and smoke extractor (except electrical appliances). A complete bathroom. The kitchen open to the living room allows us to enjoy wonderful views through the panoramic window. The large kitchen can be built with a granite bench, or similar. - 2nd dome 43m2 with two large bedrooms. - 3rd dome 43m2 with a large bedroom suite, private bathroom and dressing room. - Basement 2.30m high and with an area equal to the house built. Motorized door and access ramp for vehicles. - Beautiful hexagonal windows with exclusive triangular windows, watertight, with exterior bamboo wood, double-chamber glass and Guardian Sun (low emission and solar protection). - Continuous 14cm cellulose insulation throughout the roof of the house, thus eliminating thermal bridges and pr...