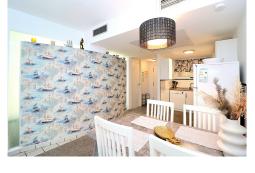

## Apartment in Playa Flamenca

| Year Built:       |                |
|-------------------|----------------|
| Build Size:       | 71m²           |
| Plot Size:        |                |
| Bedrooms:         | 2              |
| Bathrooms:        | 2              |
| Pool:             | No             |
| Air conditioning: |                |
| Central heating:  |                |
| Parking:          |                |
| Terrace:          |                |
| Location:         | Playa Flamenca |
| Property Type:    | Apartment      |

Welcome to your cozy haven near Flamenco Beach. This charming two-bedroom, two-bathroom apartment promises to become your perfect home on the coast. From the first step, you'll be greeted by a bright and inviting living room, where every detail is designed for your comfort. The spacious open kitchen invites you to immerse yourself in the world of inspiring culinary experiences, turning cooking into a true pleasure. The two cozy bedrooms create the perfect space for rest and tranquility after a day filled with sun and sea waves. And when morning comes, wake up with a cup of coffee and step out onto the balcony to enjoy breathtaking views of the endless waters. Here, on your own balcony, time stands still, and the sea waves create a gentle backdrop for your car. Here, you'll always have your convenient space, just a few steps from your private corner in paradise. And, of course, Flamenco Beach. Its golden sand and the warm waters of the Mediterranean Sea will be your daily retreat. Strolls along the shore, swims under the sun, and returning to your cozy cornerâ€"this is how you'll spend your days, savoring everything this unique apartment near Flamenco...