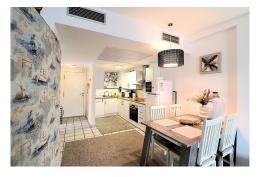

## Apartment in Playa Flamenca

| Year Built:       |                |
|-------------------|----------------|
| Build Size:       | 71m²           |
| Plot Size:        |                |
| Bedrooms:         | 2              |
| Bathrooms:        | 2              |
| Pool:             | No             |
| Air conditioning: |                |
| Central heating:  |                |
| Parking:          |                |
| Terrace:          |                |
| Location:         | Playa Flamenca |
| Property Type:    | Apartment      |

Welcome to your cozy haven near Flamenco Beach. This charming two-bedroom, two-bathroom apartment promises to become your perfect home on the coast. From the first step, you'll be greeted by a bright and inviting living room, where every detail is designed for your comfort. The spacious open kitchen invites you to immerse yourself in the world of inspiring culinary experiences, turning cooking into a true pleasure. The two cozy bedrooms create the perfect space for rest and tranquility after a day filled with sun and sea waves. And when morning comes, wake up with a cup of coffee and step out onto the balcony to enjoy breathtaking views of the endless waters. Here, on your own balcony, time stands still, and the sea waves create a gentle backdrop for your car. Here, you'll always have your convenient space, just a few steps from your private corner in paradise. And, of course, Flamenco Beach. Its golden sand and the warm waters of the Mediterranean Sea will be your daily retreat. Strolls along the shore, swims under the sun, and returning to your cozy cornerâ€"this is how you'll spend your days, savoring everything this unique apartment near Flamenco...