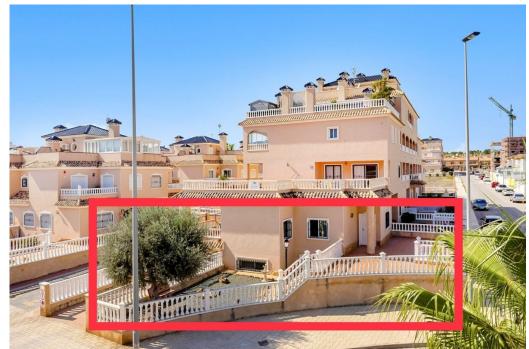

#### Apartment in Villamartin

This south facing duplex in Villamartin is extremely well maintained and completely key ready. On the ground floor it has 2 spacious bedrooms and 2 well kept bathrooms (one of them on suite). There is a living room and kitchen which each offer direct access to two large terraces and a private garden. The kitchen is open plan and very spacious as well. This duplex is bright all day long. In the basement there are two extra bedrooms and another bathroom with a walk in shower. There is also another open plan kitchen and living room. On this level there is also a direct access to a closed garage which is included in the price. In this charming and quiet residential building you can also enjoy two communal swimming pools (one outdoor and one indoor), a sauna and communal solarium. This fabulous home is situated within a stone's throw of the La Zenia commercial center in Villamartin, within walking distance to the 18 hole golf course and the famous "Plaza" and a wide selection of restaurants and bars. Other shopping centers, golf courses and beautiful sandy beaches are also within easy driving distance (3.5km). Furthermore, there are easy connections to the airports of Alicante and Murcia, it only takes respectively 45 or 50 minutes by car. Don't miss this opportuni...