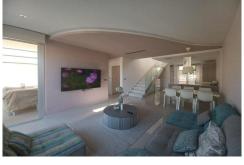

This fantastic detached villa is located in El Galan (Villamartin), Orihuela Costa and has 3 bedrooms, 3 bathrooms, a roof top solarium, a basement, a private swimming pool and off road parking. This villa is built with the latest ultra-modern designs using only top quality materials and is truly finished to the very highest specification.<br&amp;amp;gt;&amp;amp;lt;br&amp;amp;gt;This property is located on a 213m2 plot and has a total built size of 183m2, distributed over four floors, including the roof top solÃirium and the basement. The ground floor has an American style kitchen, a living and dining room, with access to the terrace and the pool, a bedroom with its an en-suite bathroom, and a toilet. The first floor comprises of 2 bedrooms both with en-suite bathrooms, dressing room, fitted wardrobes and direct access to the lovely terraces which overlook the garden and surroundings. There is access from this floor to the roof top solarium.<br&amp;amp;gt;&amp;amp;lt;br&amp;amp;gt;The villa is sold furnished and has an air conditioning throughout the property. It is just a short distance to the beaches of Orihuela Costa and its marinas. There are 4 golf courses within 3km and all kind of amenities and services, including schools, shopping