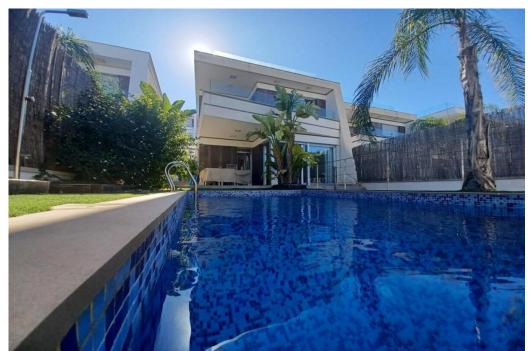

This fantastic detached villa is located in El Galan (Villamartin), Orihuela Costa and has 3 bedrooms, 3 bathrooms, a roof top solarium, a basement, a private swimming pool and off road parking. This villa is built with the latest ultra-modern designs using only top quality materials and is truly finished to the very highest specification.<br&amp;amp;gt;&amp;amp;lt;br&amp;amp;gt;This property is located on a 213m2 plot and has a total built size of 183m2, distributed over four floors, including the roof top solÃirium and the basement. The ground floor has an American style kitchen, a living and dining room, with access to the terrace and the pool, a bedroom with its an en-suite bathroom, and a toilet. The first floor comprises of 2 bedrooms both with en-suite bathrooms, dressing room, fitted wardrobes and direct access to the lovely terraces which overlook the garden and surroundings. There is access from this floor to the roof top solarium.<br&amp;amp;gt;&amp;amp;lt;br&amp;amp;gt;The villa is sold furnished and has an air conditioning throughout the property. It is just a short distance to the beaches of Orihuela Costa and its marinas. There are 4 golf courses within 3km and all kind of amenities and services, including schools, shopping