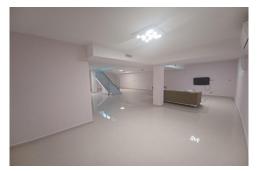

This fantastic detached villa is located in El Galan (Villamartin), Orihuela Costa and has 3 bedrooms, 3 bathrooms, a roof top solarium, a basement, a private swimming pool and off road parking. This villa is built with the latest ultra-modern designs using only top quality materials and is truly finished to the very highest specification.<br&amp;amp;gt;&amp;amp;lt;br&amp;amp;gt;This property is located on a 213m2 plot and has a total built size of 183m2, distributed over four floors, including the roof top solÃirium and the basement. The ground floor has an American style kitchen, a living and dining room, with access to the terrace and the pool, a bedroom with its an en-suite bathroom, and a toilet. The first floor comprises of 2 bedrooms both with en-suite bathrooms, dressing room, fitted wardrobes and direct access to the lovely terraces which overlook the garden and surroundings. There is access from this floor to the roof top solarium.<br&amp;amp;gt;&amp;amp;lt;br&amp;amp;gt;The villa is sold furnished and has an air conditioning throughout the property. It is just a short distance to the beaches of Orihuela Costa and its marinas. There are 4 golf courses within 3km and all kind of amenities and services, including schools, shopping