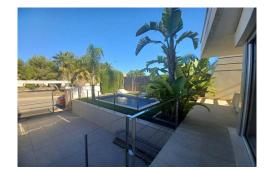

This fantastic detached villa is located in El Galan (Villamartin), Orihuela Costa and has 3 bedrooms, 3 bathrooms, a roof top solarium, a basement, a private swimming pool and off road parking. This villa is built with the latest ultra-modern designs using only top quality materials and is truly finished to the very highest specification.<br&amp;amp;gt;&amp;amp;lt;br&amp;amp;gt;This property is located on a 213m2 plot and has a total built size of 183m2, distributed over four floors, including the roof top solÃirium and the basement. The ground floor has an American style kitchen, a living and dining room, with access to the terrace and the pool, a bedroom with its an en-suite bathroom, and a toilet. The first floor comprises of 2 bedrooms both with en-suite bathrooms, dressing room, fitted wardrobes and direct access to the lovely terraces which overlook the garden and surroundings. There is access from this floor to the roof top solarium.<br&amp;amp;gt;&amp;amp;lt;br&amp;amp;gt;The villa is sold furnished and has an air conditioning throughout the property. It is just a short distance to the beaches of Orihuela Costa and its marinas. There are 4 golf courses within 3km and all kind of amenities and services, including schools, shopping