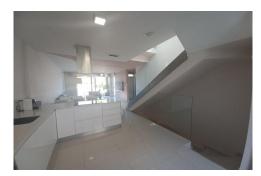

This fantastic detached villa is located in El Galan (Villamartin), Orihuela Costa and has 3 bedrooms, 3 bathrooms, a roof top solarium, a basement, a private swimming pool and off road parking. This villa is built with the latest ultra-modern designs using only top quality materials and is truly finished to the very highest specification.<br&amp;amp;gt;&amp;amp;lt;br&amp;amp;gt;This property is located on a 213m2 plot and has a total built size of 183m2, distributed over four floors, including the roof top solÃirium and the basement. The ground floor has an American style kitchen, a living and dining room, with access to the terrace and the pool, a bedroom with its an en-suite bathroom, and a toilet. The first floor comprises of 2 bedrooms both with en-suite bathrooms, dressing room, fitted wardrobes and direct access to the lovely terraces which overlook the garden and surroundings. There is access from this floor to the roof top solarium.<br&amp;amp;gt;&amp;amp;lt;br&amp;amp;gt;The villa is sold furnished and has an air conditioning throughout the property. It is just a short distance to the beaches of Orihuela Costa and its marinas. There are 4 golf courses within 3km and all kind of amenities and services, including schools, shopping