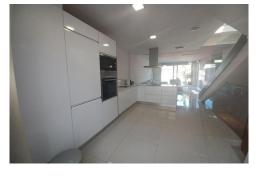

This fantastic detached villa is located in El Galan (Villamartin), Orihuela Costa and has 3 bedrooms, 3 bathrooms, a roof top solarium, a basement, a private swimming pool and off road parking. This villa is built with the latest ultra-modern designs using only top quality materials and is truly finished to the very highest specification.<br&amp;amp;gt;&amp;amp;lt;br&amp;amp;gt;This property is located on a 213m2 plot and has a total built size of 183m2, distributed over four floors, including the roof top solÃirium and the basement. The ground floor has an American style kitchen, a living and dining room, with access to the terrace and the pool, a bedroom with its an en-suite bathroom, and a toilet. The first floor comprises of 2 bedrooms both with en-suite bathrooms, dressing room, fitted wardrobes and direct access to the lovely terraces which overlook the garden and surroundings. There is access from this floor to the roof top solarium.<br&amp;amp;gt;&amp;amp;lt;br&amp;amp;gt;The villa is sold furnished and has an air conditioning throughout the property. It is just a short distance to the beaches of Orihuela Costa and its marinas. There are 4 golf courses within 3km and all kind of amenities and services, including schools, shopping