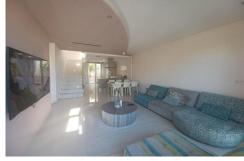

This fantastic detached villa is located in El Galan (Villamartin), Orihuela Costa and has 3 bedrooms, 3 bathrooms, a roof top solarium, a basement, a private swimming pool and off road parking. This villa is built with the latest ultra-modern designs using only top quality materials and is truly finished to the very highest specification.<br&amp;amp;gt;&amp;amp;lt;br&amp;amp;gt;This property is located on a 213m2 plot and has a total built size of 183m2, distributed over four floors, including the roof top solÃirium and the basement. The ground floor has an American style kitchen, a living and dining room, with access to the terrace and the pool, a bedroom with its an en-suite bathroom, and a toilet. The first floor comprises of 2 bedrooms both with en-suite bathrooms, dressing room, fitted wardrobes and direct access to the lovely terraces which overlook the garden and surroundings. There is access from this floor to the roof top solarium.<br&amp;amp;gt;&amp;amp;lt;br&amp;amp;gt;The villa is sold furnished and has an air conditioning throughout the property. It is just a short distance to the beaches of Orihuela Costa and its marinas. There are 4 golf courses within 3km and all kind of amenities and services, including schools, shopping