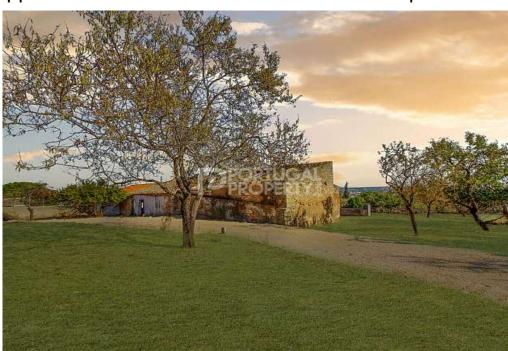

## Land in Boliqueime

Year Built: --

Build Size:

Terrace:

Plot Size: 4769m<sup>2</sup>

Bedrooms: 0

Bathrooms: 0

Pool: Yes

Air conditioning: --

Central heating:

Parking: -

Location: Boliqueime

Property Type: Land

This sea view land with great potential located less than 5 minutes from Vilamoura and its magnificent golf courses, with the possibility to build up to 5 individual private villas with panoramic terraces to contemplate the breath-taking views, swimming pool, or any number less than this depending on individual requirements. This is a unique investment opportunity in a spectacular location. Ref: PP3042 