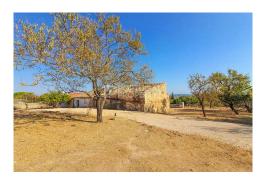

## Land in Boliqueime

Year Built: --

Build Size:

Terrace:

Plot Size: 4769m<sup>2</sup>

Bedrooms: 0

Bathrooms: 0

Pool: Yes

Air conditioning: --

Central heating:

Parking: -

Location: Boliqueime

Property Type: Land

This sea view land with great potential located less than 5 minutes from Vilamoura and its magnificent golf courses, with the possibility to build up to 5 individual private villas with panoramic terraces to contemplate the breath-taking views, swimming pool, or any number less than this depending on individual requirements. This is a unique investment opportunity in a spectacular location. Ref: PP3042 