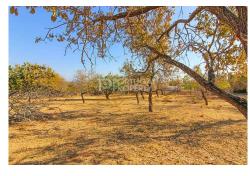

## Land in Boliqueime

Year Built: --

Build Size:

Terrace:

Plot Size: 4769m<sup>2</sup>

Bedrooms: 0

Bathrooms: 0

Pool: Yes

Air conditioning: --

Central heating:

Parking: -

Location: Boliqueime

Property Type: Land

This sea view land with great potential located less than 5 minutes from Vilamoura and its magnificent golf courses, with the possibility to build up to 5 individual private villas with panoramic terraces to contemplate the breath-taking views, swimming pool, or any number less than this depending on individual requirements. This is a unique investment opportunity in a spectacular location. Ref: PP3042 