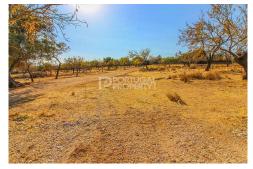

## Land in Boliqueime

Year Built: --

Build Size:

Terrace:

Plot Size: 4769m<sup>2</sup>

Bedrooms: 0

Bathrooms: 0

Pool: Yes

Air conditioning: --

Central heating:

Parking: -

Location: Boliqueime

Property Type: Land

This sea view land with great potential located less than 5 minutes from Vilamoura and its magnificent golf courses, with the possibility to build up to 5 individual private villas with panoramic terraces to contemplate the breath-taking views, swimming pool, or any number less than this depending on individual requirements. This is a unique investment opportunity in a spectacular location. Ref: PP3042 