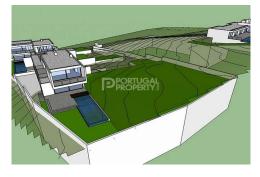

Amazing and unique opportunity, an ultra-modern villa on a 2,090 m2 plot with 662 m2 of construction area, a fantastic project with the positioning of the villa set to optimise the views, from the mountains of Serra de Monchique to never-ending sea views, passing through the beautiful Lagos Marina. The amazing feeling of living in the countryside with sea views, but just a five-minute drive to all facilities. A 4 bedroom en-suite villa with top quality finishings, including underfloor heating, air conditioning, fireplace, solar panels and much more. Underground garage for 4 cars with an enormous storage area, cinema room of 78 m2 and toilet. Entry on the ground floor with, to the right, two generous bedrooms en-suite and to the left living area fully equipped kitchen with a triple window to swimming pool and to the most spectacular views of the sea and Lagos Marina, two magnificent bedrooms both en-suite and an extra toilet room for the common and social areas. First floor with another two en-suite bedrooms with amazing sized balconies and never-ending views. Just a 5-minute drive to the centre of Lagos city and near the beach. Ref: PP2841 