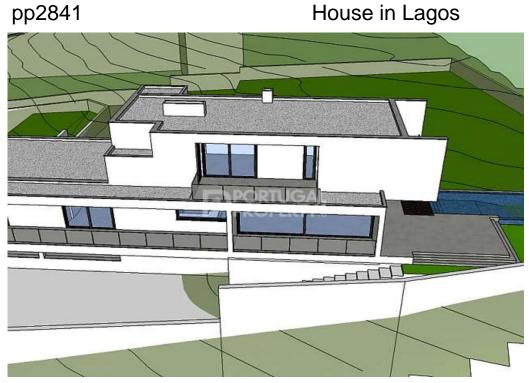

Amazing and unique opportunity, an ultra-modern villa on a 2,090 m2 plot with 662 m2 of construction area, a fantastic project with the positioning of the villa set to optimise the views, from the mountains of Serra de Monchique to never-ending sea views, passing through the beautiful Lagos Marina. The amazing feeling of living in the countryside with sea views, but just a five-minute drive to all facilities. A 4 bedroom en-suite villa with top quality finishings, including underfloor heating, air conditioning, fireplace, solar panels and much more. Underground garage for 4 cars with an enormous storage area, cinema room of 78 m2 and toilet. Entry on the ground floor with, to the right, two generous bedrooms en-suite and to the left living area fully equipped kitchen with a triple window to swimming pool and to the most spectacular views of the sea and Lagos Marina, two magnificent bedrooms both en-suite and an extra toilet room for the common and social areas. First floor with another two en-suite bedrooms with amazing sized balconies and never-ending views. Just a 5-minute drive to the centre of Lagos city and near the beach. Ref: PP2841 