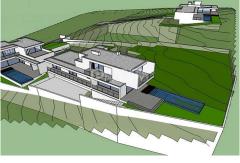

Amazing and unique opportunity, an ultra-modern villa on a 2,090 m2 plot with 662 m2 of construction area, a fantastic project with the positioning of the villa set to optimise the views, from the mountains of Serra de Monchique to never-ending sea views, passing through the beautiful Lagos Marina. The amazing feeling of living in the countryside with sea views, but just a five-minute drive to all facilities. A 4 bedroom en-suite villa with top quality finishings, including underfloor heating, air conditioning, fireplace, solar panels and much more. Underground garage for 4 cars with an enormous storage area, cinema room of 78 m2 and toilet. Entry on the ground floor with, to the right, two generous bedrooms en-suite and to the left living area fully equipped kitchen with a triple window to swimming pool and to the most spectacular views of the sea and Lagos Marina, two magnificent bedrooms both en-suite and an extra toilet room for the common and social areas. First floor with another two en-suite bedrooms with amazing sized balconies and never-ending views. Just a 5-minute drive to the centre of Lagos city and near the beach. Ref: PP2841 