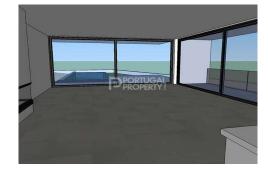

Amazing and unique opportunity, an ultra-modern villa on a 2,090 m2 plot with 662 m2 of construction area, a fantastic project with the positioning of the villa set to optimise the views, from the mountains of Serra de Monchique to never-ending sea views, passing through the beautiful Lagos Marina. The amazing feeling of living in the countryside with sea views, but just a five-minute drive to all facilities. A 4 bedroom en-suite villa with top quality finishings, including underfloor heating, air conditioning, fireplace, solar panels and much more. Underground garage for 4 cars with an enormous storage area, cinema room of 78 m2 and toilet. Entry on the ground floor with, to the right, two generous bedrooms en-suite and to the left living area fully equipped kitchen with a triple window to swimming pool and to the most spectacular views of the sea and Lagos Marina, two magnificent bedrooms both en-suite and an extra toilet room for the common and social areas. First floor with another two en-suite bedrooms with amazing sized balconies and never-ending views. Just a 5-minute drive to the centre of Lagos city and near the beach. Ref: PP2841 