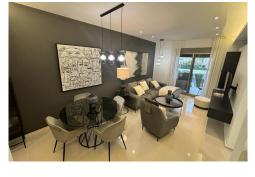

## Apartment in Rojales

| Year Built:       |           |
|-------------------|-----------|
| Build Size:       | 98m²      |
| Plot Size:        | 188m²     |
| Bedrooms:         | 3         |
| Bathrooms:        | 2         |
| Pool:             | No        |
| Air conditioning: |           |
| Central heating:  |           |
| Parking:          |           |
| Terrace:          |           |
| Location:         | Rojales   |
| Property Type:    | Apartment |

This Stunning 3-bedroom apartment on the ground floor is located in a community built in 2014 with closed common areas, including 4 swimming pools and children's pools and gym. The community offers a mixture of nationalities. The apartment is designed to provide maximum privacy and features a 90-square-meter garden with a main entrance from the common areas, including a large garage area underneath the property, great for 2 or 3 cars and storage. The apartment has a new kitchen with the rest of the apartment being like new and meets the same standards as new apartments currently being built. The developer is renowned and has built high-quality homes in the area for 50 years. A lot has been invested in the property after buying it new, and it comes with air conditioning, underfloor heating, air-con, mosquito blinds. furniture is negotiable. Gran Sol is located in the heart of Doña Pepa, an exclusive neighbourhood of Ciudad Quesada, and is within walking distance of four different centers, offering a lot of greenery and a separation of leisure and residential areas to provide the tranquility you need while still having access to everything you need. The nearest supermarket is only 500 meters away, and there are several res...