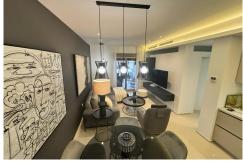

## Apartment in Rojales

| Year Built:       |           |
|-------------------|-----------|
| Build Size:       | 98m²      |
| Plot Size:        | 188m²     |
| Bedrooms:         | 3         |
| Bathrooms:        | 2         |
| Pool:             | No        |
| Air conditioning: |           |
| Central heating:  |           |
| Parking:          |           |
| Terrace:          |           |
| Location:         | Rojales   |
| Property Type:    | Apartment |

This Stunning 3-bedroom apartment on the ground floor is located in a community built in 2014 with closed common areas, including 4 swimming pools and children's pools and gym. The community offers a mixture of nationalities. The apartment is designed to provide maximum privacy and features a 90-square-meter garden with a main entrance from the common areas, including a large garage area underneath the property, great for 2 or 3 cars and storage. The apartment has a new kitchen with the rest of the apartment being like new and meets the same standards as new apartments currently being built. The developer is renowned and has built high-quality homes in the area for 50 years. A lot has been invested in the property after buying it new, and it comes with air conditioning, underfloor heating, air-con, mosquito blinds. furniture is negotiable. Gran Sol is located in the heart of Doña Pepa, an exclusive neighbourhood of Ciudad Quesada, and is within walking distance of four different centers, offering a lot of greenery and a separation of leisure and residential areas to provide the tranquility you need while still having access to everything you need. The nearest supermarket is only 500 meters away, and there are several res...