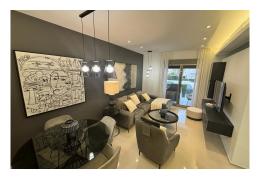

## Apartment in Rojales

| Year Built:       |           |
|-------------------|-----------|
| Build Size:       | 98m²      |
| Plot Size:        | 188m²     |
| Bedrooms:         | 3         |
| Bathrooms:        | 2         |
| Pool:             | No        |
| Air conditioning: |           |
| Central heating:  |           |
| Parking:          |           |
| Terrace:          |           |
| Location:         | Rojales   |
| Property Type:    | Apartment |

This Stunning 3-bedroom apartment on the ground floor is located in a community built in 2014 with closed common areas, including 4 swimming pools and children's pools and gym. The community offers a mixture of nationalities. The apartment is designed to provide maximum privacy and features a 90-square-meter garden with a main entrance from the common areas, including a large garage area underneath the property, great for 2 or 3 cars and storage. The apartment has a new kitchen with the rest of the apartment being like new and meets the same standards as new apartments currently being built. The developer is renowned and has built high-quality homes in the area for 50 years. A lot has been invested in the property after buying it new, and it comes with air conditioning, underfloor heating, air-con, mosquito blinds. furniture is negotiable. Gran Sol is located in the heart of Doña Pepa, an exclusive neighbourhood of Ciudad Quesada, and is within walking distance of four different centers, offering a lot of greenery and a separation of leisure and residential areas to provide the tranquility you need while still having access to everything you need. The nearest supermarket is only 500 meters away, and there are several res...