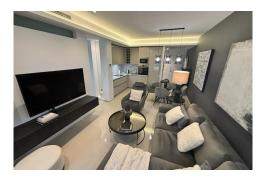

## Apartment in Rojales

| Year Built:       |           |
|-------------------|-----------|
| Build Size:       | 98m²      |
| Plot Size:        | 188m²     |
| Bedrooms:         | 3         |
| Bathrooms:        | 2         |
| Pool:             | No        |
| Air conditioning: |           |
| Central heating:  |           |
| Parking:          |           |
| Terrace:          |           |
| Location:         | Rojales   |
| Property Type:    | Apartment |

This Stunning 3-bedroom apartment on the ground floor is located in a community built in 2014 with closed common areas, including 4 swimming pools and children's pools and gym. The community offers a mixture of nationalities. The apartment is designed to provide maximum privacy and features a 90-square-meter garden with a main entrance from the common areas, including a large garage area underneath the property, great for 2 or 3 cars and storage. The apartment has a new kitchen with the rest of the apartment being like new and meets the same standards as new apartments currently being built. The developer is renowned and has built high-quality homes in the area for 50 years. A lot has been invested in the property after buying it new, and it comes with air conditioning, underfloor heating, air-con, mosquito blinds. furniture is negotiable. Gran Sol is located in the heart of Doña Pepa, an exclusive neighbourhood of Ciudad Quesada, and is within walking distance of four different centers, offering a lot of greenery and a separation of leisure and residential areas to provide the tranquility you need while still having access to everything you need. The nearest supermarket is only 500 meters away, and there are several res...