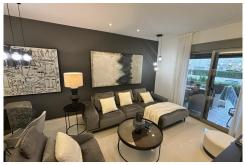

## Apartment in Rojales

| Year Built:       |           |
|-------------------|-----------|
| Build Size:       | 98m²      |
| Plot Size:        | 188m²     |
| Bedrooms:         | 3         |
| Bathrooms:        | 2         |
| Pool:             | No        |
| Air conditioning: |           |
| Central heating:  |           |
| Parking:          |           |
| Terrace:          |           |
| Location:         | Rojales   |
| Property Type:    | Apartment |

This Stunning 3-bedroom apartment on the ground floor is located in a community built in 2014 with closed common areas, including 4 swimming pools and children's pools and gym. The community offers a mixture of nationalities. The apartment is designed to provide maximum privacy and features a 90-square-meter garden with a main entrance from the common areas, including a large garage area underneath the property, great for 2 or 3 cars and storage. The apartment has a new kitchen with the rest of the apartment being like new and meets the same standards as new apartments currently being built. The developer is renowned and has built high-quality homes in the area for 50 years. A lot has been invested in the property after buying it new, and it comes with air conditioning, underfloor heating, air-con, mosquito blinds. furniture is negotiable. Gran Sol is located in the heart of Doña Pepa, an exclusive neighbourhood of Ciudad Quesada, and is within walking distance of four different centers, offering a lot of greenery and a separation of leisure and residential areas to provide the tranquility you need while still having access to everything you need. The nearest supermarket is only 500 meters away, and there are several res...