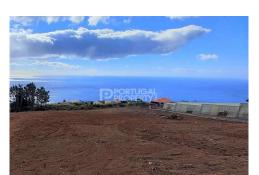

## Land in Calheta

| Year Built:       |                    |
|-------------------|--------------------|
| Build Size:       |                    |
| Plot Size:        | 5000m <sup>2</sup> |
| Bedrooms:         | 0                  |
| Bathrooms:        | 0                  |
| Pool:             | No                 |
| Air conditioning: |                    |
| Central heating:  |                    |
| Parking:          |                    |
| Terrace:          |                    |
| Location:         | Calheta            |
| Property Type:    | Land               |

Rustic land, located in the parish of Prazeres and municipality of Calheta, classified as land of cultivation and herbage, being completely clean and leveled. It currently has a preliminary study project for 4 houses. Enables the construction of 6 houses with a maximum of 2 floors. Due to its layout and slight inclination, it allows sea views in all the houses that will be built. The area, in addition to being very quiet, offers municipal services such as water and electricity, has good internet signal. Nearby there are essential services, such as supermarket, cafes, bars, restaurants, petrol station, Prazeres supply market and much more... The construction of a golf course in the municipality of Calheta is planned, which will further boost the whole side west of the island. The Calheta area has been in great demand, both, for permanent housing and holiday accommodation, as it offers open views and excellent sun exposure, in addition to the surrounding nature, with rural landscapes and trails to explore, some down the cliff to sea level, in the style of adventure lovers and unique experiences. If you want to be part of this community, get in touch with us for more information. Ref: PP172958 