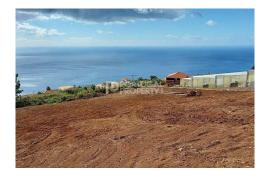

## Land in Calheta

| Year Built:       |                    |
|-------------------|--------------------|
| Build Size:       |                    |
| Plot Size:        | 5000m <sup>2</sup> |
| Bedrooms:         | 0                  |
| Bathrooms:        | 0                  |
| Pool:             | No                 |
| Air conditioning: |                    |
| Central heating:  |                    |
| Parking:          |                    |
| Terrace:          |                    |
| Location:         | Calheta            |
| Property Type:    | Land               |

Rustic land, located in the parish of Prazeres and municipality of Calheta, classified as land of cultivation and herbage, being completely clean and leveled. It currently has a preliminary study project for 4 houses. Enables the construction of 6 houses with a maximum of 2 floors. Due to its layout and slight inclination, it allows sea views in all the houses that will be built. The area, in addition to being very quiet, offers municipal services such as water and electricity, has good internet signal. Nearby there are essential services, such as supermarket, cafes, bars, restaurants, petrol station, Prazeres supply market and much more... The construction of a golf course in the municipality of Calheta is planned, which will further boost the whole side west of the island. The Calheta area has been in great demand, both, for permanent housing and holiday accommodation, as it offers open views and excellent sun exposure, in addition to the surrounding nature, with rural landscapes and trails to explore, some down the cliff to sea level, in the style of adventure lovers and unique experiences. If you want to be part of this community, get in touch with us for more information. Ref: PP172958 