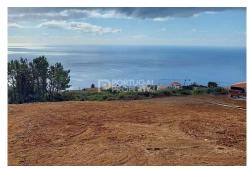

## Land in Calheta

| Year Built:       |                    |
|-------------------|--------------------|
| Build Size:       |                    |
| Plot Size:        | 5000m <sup>2</sup> |
| Bedrooms:         | 0                  |
| Bathrooms:        | 0                  |
| Pool:             | No                 |
| Air conditioning: |                    |
| Central heating:  |                    |
| Parking:          |                    |
| Terrace:          |                    |
| Location:         | Calheta            |
| Property Type:    | Land               |

Rustic land, located in the parish of Prazeres and municipality of Calheta, classified as land of cultivation and herbage, being completely clean and leveled. It currently has a preliminary study project for 4 houses. Enables the construction of 6 houses with a maximum of 2 floors. Due to its layout and slight inclination, it allows sea views in all the houses that will be built. The area, in addition to being very quiet, offers municipal services such as water and electricity, has good internet signal. Nearby there are essential services, such as supermarket, cafes, bars, restaurants, petrol station, Prazeres supply market and much more... The construction of a golf course in the municipality of Calheta is planned, which will further boost the whole side west of the island. The Calheta area has been in great demand, both, for permanent housing and holiday accommodation, as it offers open views and excellent sun exposure, in addition to the surrounding nature, with rural landscapes and trails to explore, some down the cliff to sea level, in the style of adventure lovers and unique experiences. If you want to be part of this community, get in touch with us for more information. Ref: PP172958 