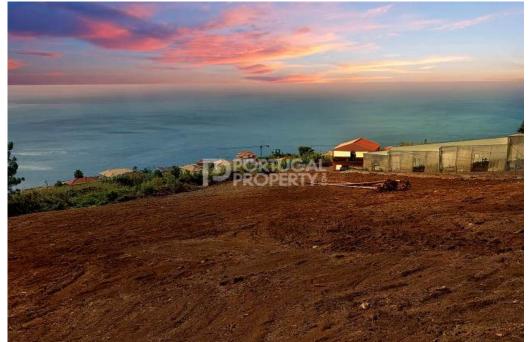

## Land in Calheta

| Year Built:       |                    |
|-------------------|--------------------|
| Build Size:       |                    |
| Plot Size:        | 5000m <sup>2</sup> |
| Bedrooms:         | 0                  |
| Bathrooms:        | 0                  |
| Pool:             | No                 |
| Air conditioning: |                    |
| Central heating:  |                    |
| Parking:          |                    |
| Terrace:          |                    |
| Location:         | Calheta            |
| Property Type:    | Land               |

Rustic land, located in the parish of Prazeres and municipality of Calheta, classified as land of cultivation and herbage, being completely clean and leveled. It currently has a preliminary study project for 4 houses. Enables the construction of 6 houses with a maximum of 2 floors. Due to its layout and slight inclination, it allows sea views in all the houses that will be built. The area, in addition to being very quiet, offers municipal services such as water and electricity, has good internet signal. Nearby there are essential services, such as supermarket, cafes, bars, restaurants, petrol station, Prazeres supply market and much more... The construction of a golf course in the municipality of Calheta is planned, which will further boost the whole side west of the island. The Calheta area has been in great demand, both, for permanent housing and holiday accommodation, as it offers open views and excellent sun exposure, in addition to the surrounding nature, with rural landscapes and trails to explore, some down the cliff to sea level, in the style of adventure lovers and unique experiences. If you want to be part of this community, get in touch with us for more information. Ref: PP172958 