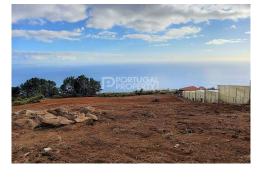

## Land in Calheta

| Year Built:       |                    |
|-------------------|--------------------|
| Build Size:       |                    |
| Plot Size:        | 5000m <sup>2</sup> |
| Bedrooms:         | 0                  |
| Bathrooms:        | 0                  |
| Pool:             | No                 |
| Air conditioning: |                    |
| Central heating:  |                    |
| Parking:          |                    |
| Terrace:          |                    |
| Location:         | Calheta            |
| Property Type:    | Land               |

Rustic land, located in the parish of Prazeres and municipality of Calheta, classified as land of cultivation and herbage, being completely clean and leveled. It currently has a preliminary study project for 4 houses. Enables the construction of 6 houses with a maximum of 2 floors. Due to its layout and slight inclination, it allows sea views in all the houses that will be built. The area, in addition to being very quiet, offers municipal services such as water and electricity, has good internet signal. Nearby there are essential services, such as supermarket, cafes, bars, restaurants, petrol station, Prazeres supply market and much more... The construction of a golf course in the municipality of Calheta is planned, which will further boost the whole side west of the island. The Calheta area has been in great demand, both, for permanent housing and holiday accommodation, as it offers open views and excellent sun exposure, in addition to the surrounding nature, with rural landscapes and trails to explore, some down the cliff to sea level, in the style of adventure lovers and unique experiences. If you want to be part of this community, get in touch with us for more information. Ref: PP172958 