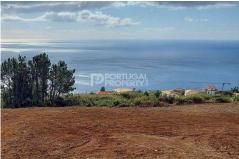

## Land in Calheta

| Year Built:       |                    |
|-------------------|--------------------|
| Build Size:       |                    |
| Plot Size:        | 5000m <sup>2</sup> |
| Bedrooms:         | 0                  |
| Bathrooms:        | 0                  |
| Pool:             | No                 |
| Air conditioning: |                    |
| Central heating:  |                    |
| Parking:          |                    |
| Terrace:          |                    |
| Location:         | Calheta            |
| Property Type:    | Land               |

Rustic land, located in the parish of Prazeres and municipality of Calheta, classified as land of cultivation and herbage, being completely clean and leveled. It currently has a preliminary study project for 4 houses. Enables the construction of 6 houses with a maximum of 2 floors. Due to its layout and slight inclination, it allows sea views in all the houses that will be built. The area, in addition to being very quiet, offers municipal services such as water and electricity, has good internet signal. Nearby there are essential services, such as supermarket, cafes, bars, restaurants, petrol station, Prazeres supply market and much more... The construction of a golf course in the municipality of Calheta is planned, which will further boost the whole side west of the island. The Calheta area has been in great demand, both, for permanent housing and holiday accommodation, as it offers open views and excellent sun exposure, in addition to the surrounding nature, with rural landscapes and trails to explore, some down the cliff to sea level, in the style of adventure lovers and unique experiences. If you want to be part of this community, get in touch with us for more information. Ref: PP172958 