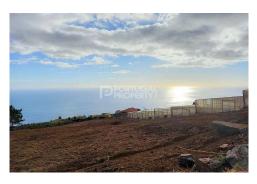

## Land in Calheta

| Year Built:       |                    |
|-------------------|--------------------|
| Build Size:       |                    |
| Plot Size:        | 5000m <sup>2</sup> |
| Bedrooms:         | 0                  |
| Bathrooms:        | 0                  |
| Pool:             | No                 |
| Air conditioning: |                    |
| Central heating:  |                    |
| Parking:          |                    |
| Terrace:          |                    |
| Location:         | Calheta            |
| Property Type:    | Land               |

Rustic land, located in the parish of Prazeres and municipality of Calheta, classified as land of cultivation and herbage, being completely clean and leveled. It currently has a preliminary study project for 4 houses. Enables the construction of 6 houses with a maximum of 2 floors. Due to its layout and slight inclination, it allows sea views in all the houses that will be built. The area, in addition to being very quiet, offers municipal services such as water and electricity, has good internet signal. Nearby there are essential services, such as supermarket, cafes, bars, restaurants, petrol station, Prazeres supply market and much more... The construction of a golf course in the municipality of Calheta is planned, which will further boost the whole side west of the island. The Calheta area has been in great demand, both, for permanent housing and holiday accommodation, as it offers open views and excellent sun exposure, in addition to the surrounding nature, with rural landscapes and trails to explore, some down the cliff to sea level, in the style of adventure lovers and unique experiences. If you want to be part of this community, get in touch with us for more information. Ref: PP172958 