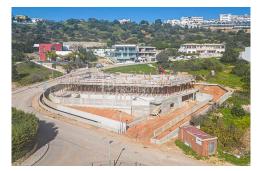

This stunning property is currently under construction and it will be completed by Q2 2024. This will become one of the most impressive properties within the Albufeira marina area. The villa is on a plot of 1,329 m2 and it offers beautiful guaranteed sea views. Ground floor: Property access - 51 m2 Hall - 9.40 m2 Guest bathroom - 4.20 m2 Hall - 6.35 m2 En-suite bathroom - 15.80 m2 Hall - 4 m2 Walk-in closet- 5.10 m2 Master bedroom (1) - 19.70 m2 Office/ room -11.20 m2 Living room - 41.20 m2 Dining room - 39.85 m2 Kitchen - 17.85 m2 Covered BBQ area - 23.25 m2 Uncovered area - 54.45 m2 Exterior parking space - 28.80 m2 Exterior covered area - 173.95 m2 Swimming pool -52.80 m2 Fireplace - 10.45 m2 1st floor: Hall - 10.80 m2 Bedroom (2) - 13.40 m2 En-suite bathroom - 4.30 m2 Bedroom (3) - 13.40 m2 En-suite bathroom - 4.30 m2 Hall - 5 m2 Walk-in closet - 2 m2 Bedroom (4) - 15.50 m2 En-suite bathroom - 4 m2 External area - 235.30 m2 Basement: Garage entrance - 30.35 m2 Garage - 62.60 m2 Hall - 6.55 m2 Bathroom - 5.25 m2 Storage/room - 73.80m2 Storage room 2 - 21.20 m2 Laundry room - 10.90 m2 Exterior covered area - 9.80 m2 Pergola - 7.65m2 Technical room - 30.45 m2 Pump room - 5.20 m2 Please contact us for more information. Ref: PP172963 