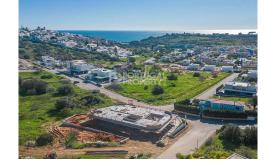

This stunning property is currently under construction and it will be completed by Q2 2024. This will become one of the most impressive properties within the Albufeira marina area. The villa is on a plot of 1,329 m2 and it offers beautiful guaranteed sea views. Ground floor: Property access - 51 m2 Hall - 9.40 m2 Guest bathroom - 4.20 m2 Hall - 6.35 m2 En-suite bathroom - 15.80 m2 Hall - 4 m2 Walk-in closet- 5.10 m2 Master bedroom (1) - 19.70 m2 Office/ room -11.20 m2 Living room - 41.20 m2 Dining room - 39.85 m2 Kitchen - 17.85 m2 Covered BBQ area - 23.25 m2 Uncovered area - 54.45 m2 Exterior parking space - 28.80 m2 Exterior covered area - 173.95 m2 Swimming pool -52.80 m2 Fireplace - 10.45 m2 1st floor: Hall - 10.80 m2 Bedroom (2) - 13.40 m2 En-suite bathroom - 4.30 m2 Bedroom (3) - 13.40 m2 En-suite bathroom - 4.30 m2 Hall - 5 m2 Walk-in closet - 2 m2 Bedroom (4) - 15.50 m2 En-suite bathroom - 4 m2 External area - 235.30 m2 Basement: Garage entrance - 30.35 m2 Garage - 62.60 m2 Hall - 6.55 m2 Bathroom - 5.25 m2 Storage/room - 73.80m2 Storage room 2 - 21.20 m2 Laundry room - 10.90 m2 Exterior covered area - 9.80 m2 Pergola - 7.65m2 Technical room - 30.45 m2 Pump room - 5.20 m2 Please contact us for more information. Ref: PP172963 