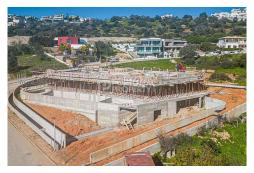

This stunning property is currently under construction and it will be completed by Q2 2024. This will become one of the most impressive properties within the Albufeira marina area. The villa is on a plot of 1,329 m2 and it offers beautiful guaranteed sea views. Ground floor: Property access - 51 m2 Hall - 9.40 m2 Guest bathroom - 4.20 m2 Hall - 6.35 m2 En-suite bathroom - 15.80 m2 Hall - 4 m2 Walk-in closet- 5.10 m2 Master bedroom (1) - 19.70 m2 Office/ room -11.20 m2 Living room - 41.20 m2 Dining room - 39.85 m2 Kitchen - 17.85 m2 Covered BBQ area - 23.25 m2 Uncovered area - 54.45 m2 Exterior parking space - 28.80 m2 Exterior covered area - 173.95 m2 Swimming pool -52.80 m2 Fireplace - 10.45 m2 1st floor: Hall - 10.80 m2 Bedroom (2) - 13.40 m2 En-suite bathroom - 4.30 m2 Bedroom (3) - 13.40 m2 En-suite bathroom - 4.30 m2 Hall - 5 m2 Walk-in closet - 2 m2 Bedroom (4) - 15.50 m2 En-suite bathroom - 4 m2 External area - 235.30 m2 Basement: Garage entrance - 30.35 m2 Garage - 62.60 m2 Hall - 6.55 m2 Bathroom - 5.25 m2 Storage/room - 73.80m2 Storage room 2 - 21.20 m2 Laundry room - 10.90 m2 Exterior covered area - 9.80 m2 Pergola - 7.65m2 Technical room - 30.45 m2 Pump room - 5.20 m2 Please contact us for more information. Ref: PP172963 