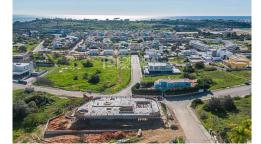

This stunning property is currently under construction and it will be completed by Q2 2024. This will become one of the most impressive properties within the Albufeira marina area. The villa is on a plot of 1,329 m2 and it offers beautiful guaranteed sea views. Ground floor: Property access - 51 m2 Hall - 9.40 m2 Guest bathroom - 4.20 m2 Hall - 6.35 m2 En-suite bathroom - 15.80 m2 Hall - 4 m2 Walk-in closet- 5.10 m2 Master bedroom (1) - 19.70 m2 Office/ room -11.20 m2 Living room - 41.20 m2 Dining room - 39.85 m2 Kitchen - 17.85 m2 Covered BBQ area - 23.25 m2 Uncovered area - 54.45 m2 Exterior parking space - 28.80 m2 Exterior covered area - 173.95 m2 Swimming pool -52.80 m2 Fireplace - 10.45 m2 1st floor: Hall - 10.80 m2 Bedroom (2) - 13.40 m2 En-suite bathroom - 4.30 m2 Bedroom (3) - 13.40 m2 En-suite bathroom - 4.30 m2 Hall - 5 m2 Walk-in closet - 2 m2 Bedroom (4) - 15.50 m2 En-suite bathroom - 4 m2 External area - 235.30 m2 Basement: Garage entrance - 30.35 m2 Garage - 62.60 m2 Hall - 6.55 m2 Bathroom - 5.25 m2 Storage/room - 73.80m2 Storage room 2 - 21.20 m2 Laundry room - 10.90 m2 Exterior covered area - 9.80 m2 Pergola - 7.65m2 Technical room - 30.45 m2 Pump room - 5.20 m2 Please contact us for more information. Ref: PP172963 