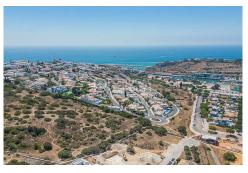

This stunning property is currently under construction and it will be completed by Q2 2024. This will become one of the most impressive properties within the Albufeira marina area. The villa is on a plot of 1,329 m2 and it offers beautiful guaranteed sea views. Ground floor: Property access - 51 m2 Hall - 9.40 m2 Guest bathroom - 4.20 m2 Hall - 6.35 m2 En-suite bathroom - 15.80 m2 Hall - 4 m2 Walk-in closet- 5.10 m2 Master bedroom (1) - 19.70 m2 Office/ room -11.20 m2 Living room - 41.20 m2 Dining room - 39.85 m2 Kitchen - 17.85 m2 Covered BBQ area - 23.25 m2 Uncovered area - 54.45 m2 Exterior parking space - 28.80 m2 Exterior covered area - 173.95 m2 Swimming pool -52.80 m2 Fireplace - 10.45 m2 1st floor: Hall - 10.80 m2 Bedroom (2) - 13.40 m2 En-suite bathroom - 4.30 m2 Bedroom (3) - 13.40 m2 En-suite bathroom - 4.30 m2 Hall - 5 m2 Walk-in closet - 2 m2 Bedroom (4) - 15.50 m2 En-suite bathroom - 4 m2 External area - 235.30 m2 Basement: Garage entrance - 30.35 m2 Garage - 62.60 m2 Hall - 6.55 m2 Bathroom - 5.25 m2 Storage/room - 73.80m2 Storage room 2 - 21.20 m2 Laundry room - 10.90 m2 Exterior covered area - 9.80 m2 Pergola - 7.65m2 Technical room - 30.45 m2 Pump room - 5.20 m2 Please contact us for more information. Ref: PP172963 