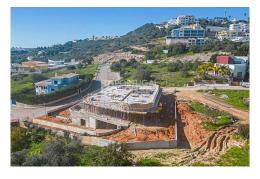

This stunning property is currently under construction and it will be completed by Q2 2024. This will become one of the most impressive properties within the Albufeira marina area. The villa is on a plot of 1,329 m2 and it offers beautiful guaranteed sea views. Ground floor: Property access - 51 m2 Hall - 9.40 m2 Guest bathroom - 4.20 m2 Hall - 6.35 m2 En-suite bathroom - 15.80 m2 Hall - 4 m2 Walk-in closet- 5.10 m2 Master bedroom (1) - 19.70 m2 Office/ room -11.20 m2 Living room - 41.20 m2 Dining room - 39.85 m2 Kitchen - 17.85 m2 Covered BBQ area - 23.25 m2 Uncovered area - 54.45 m2 Exterior parking space - 28.80 m2 Exterior covered area - 173.95 m2 Swimming pool -52.80 m2 Fireplace - 10.45 m2 1st floor: Hall - 10.80 m2 Bedroom (2) - 13.40 m2 En-suite bathroom - 4.30 m2 Bedroom (3) - 13.40 m2 En-suite bathroom - 4.30 m2 Hall - 5 m2 Walk-in closet - 2 m2 Bedroom (4) - 15.50 m2 En-suite bathroom - 4 m2 External area - 235.30 m2 Basement: Garage entrance - 30.35 m2 Garage - 62.60 m2 Hall - 6.55 m2 Bathroom - 5.25 m2 Storage/room - 73.80m2 Storage room 2 - 21.20 m2 Laundry room - 10.90 m2 Exterior covered area - 9.80 m2 Pergola - 7.65m2 Technical room - 30.45 m2 Pump room - 5.20 m2 Please contact us for more information. Ref: PP172963 