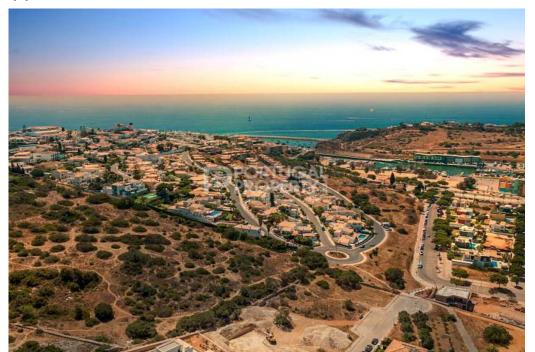

#### House in Albufeira

This stunning property is currently under construction and it will be completed by Q2 2024. This will become one of the most impressive properties within the Albufeira marina area. The villa is on a plot of 1,329 m2 and it offers beautiful guaranteed sea views. Ground floor: Property access - 51 m2 Hall - 9.40 m2 Guest bathroom - 4.20 m2 Hall - 6.35 m2 En-suite bathroom - 15.80 m2 Hall - 4 m2 Walk-in closet- 5.10 m2 Master bedroom (1) - 19.70 m2 Office/ room -11.20 m2 Living room - 41.20 m2 Dining room - 39.85 m2 Kitchen - 17.85 m2 Covered BBQ area - 23.25 m2 Uncovered area - 54.45 m2 Exterior parking space - 28.80 m2 Exterior covered area - 173.95 m2 Swimming pool -52.80 m2 Fireplace - 10.45 m2 1st floor: Hall - 10.80 m2 Bedroom (2) - 13.40 m2 En-suite bathroom - 4.30 m2 Bedroom (3) - 13.40 m2 En-suite bathroom - 4.30 m2 Hall - 5 m2 Walk-in closet - 2 m2 Bedroom (4) - 15.50 m2 En-suite bathroom - 4 m2 External area - 235.30 m2 Basement: Garage entrance - 30.35 m2 Garage - 62.60 m2 Hall - 6.55 m2 Bathroom - 5.25 m2 Storage/room - 73.80m2 Storage room 2 - 21.20 m2 Laundry room - 10.90 m2 Exterior covered area - 9.80 m2 Pergola - 7.65m2 Technical room - 30.45 m2 Pump room - 5.20 m2 Please contact us for more information. Ref: PP172963 