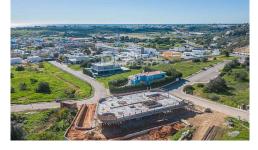

This stunning property is currently under construction and it will be completed by Q2 2024. This will become one of the most impressive properties within the Albufeira marina area. The villa is on a plot of 1,329 m2 and it offers beautiful guaranteed sea views. Ground floor: Property access - 51 m2 Hall - 9.40 m2 Guest bathroom - 4.20 m2 Hall - 6.35 m2 En-suite bathroom - 15.80 m2 Hall - 4 m2 Walk-in closet- 5.10 m2 Master bedroom (1) - 19.70 m2 Office/ room -11.20 m2 Living room - 41.20 m2 Dining room - 39.85 m2 Kitchen - 17.85 m2 Covered BBQ area - 23.25 m2 Uncovered area - 54.45 m2 Exterior parking space - 28.80 m2 Exterior covered area - 173.95 m2 Swimming pool -52.80 m2 Fireplace - 10.45 m2 1st floor: Hall - 10.80 m2 Bedroom (2) - 13.40 m2 En-suite bathroom - 4.30 m2 Bedroom (3) - 13.40 m2 En-suite bathroom - 4.30 m2 Hall - 5 m2 Walk-in closet - 2 m2 Bedroom (4) - 15.50 m2 En-suite bathroom - 4 m2 External area - 235.30 m2 Basement: Garage entrance - 30.35 m2 Garage - 62.60 m2 Hall - 6.55 m2 Bathroom - 5.25 m2 Storage/room - 73.80m2 Storage room 2 - 21.20 m2 Laundry room - 10.90 m2 Exterior covered area - 9.80 m2 Pergola - 7.65m2 Technical room - 30.45 m2 Pump room - 5.20 m2 Please contact us for more information. Ref: PP172963 