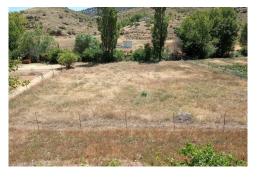

The house is 200m2 on two floors and was fully reformed 4 years ago. It has a new roof and all mains services are connected. Wi-Fi is possible. It is being sold fully furnished with all white g included. The property is comprised ground floor with lounge, passageway to family bathroom with hot water tank, 3 double bedrooms, large kitchen with chimney and two further rooms. The first floor has two double bedrooms with ceiling beams. There is a patio area around 28m2 with vine. In the garden there is a shed and bread oven. There is a 60m2 corral and shed, and 1,965m2 garden with parking. This property has 14,000m2 of land so would be perfect for people that have horses or are dog lovers. There is a 3775m2 fenced paddock near a stream and parking is off street. It is situated in a quiet location but with very easy access from the road just 4km from the village of Gor. It has fabulous views across the valley and the out-buildings could be converted to stables and the one on the hillside would be perfect for painters or writers etc. There is 8,171m2 of hillside with incredible views and 3 out-buildings, one of which could easily be converted into a painters studio or music room etc. which is 4x9m2. Gor is a peaceful, historic town set at the base of a mounta...