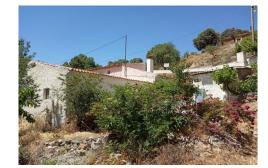

The house is 200m2 on two floors and was fully reformed 4 years ago. It has a new roof and all mains services are connected. Wi-Fi is possible. It is being sold fully furnished with all white g included. The property is comprised ground floor with lounge, passageway to family bathroom with hot water tank, 3 double bedrooms, large kitchen with chimney and two further rooms. The first floor has two double bedrooms with ceiling beams. There is a patio area around 28m2 with vine. In the garden there is a shed and bread oven. There is a 60m2 corral and shed, and 1,965m2 garden with parking. This property has 14,000m2 of land so would be perfect for people that have horses or are dog lovers. There is a 3775m2 fenced paddock near a stream and parking is off street. It is situated in a quiet location but with very easy access from the road just 4km from the village of Gor. It has fabulous views across the valley and the out-buildings could be converted to stables and the one on the hillside would be perfect for painters or writers etc. There is 8,171m2 of hillside with incredible views and 3 out-buildings, one of which could easily be converted into a painters studio or music room etc. which is 4x9m2. Gor is a peaceful, historic town set at the base of a mounta...