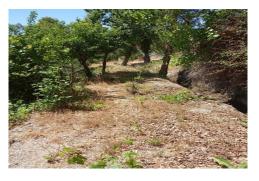

The house is 200m2 on two floors and was fully reformed 4 years ago. It has a new roof and all mains services are connected. Wi-Fi is possible. It is being sold fully furnished with all white g included. The property is comprised ground floor with lounge, passageway to family bathroom with hot water tank, 3 double bedrooms, large kitchen with chimney and two further rooms. The first floor has two double bedrooms with ceiling beams. There is a patio area around 28m2 with vine. In the garden there is a shed and bread oven. There is a 60m2 corral and shed, and 1,965m2 garden with parking. This property has 14,000m2 of land so would be perfect for people that have horses or are dog lovers. There is a 3775m2 fenced paddock near a stream and parking is off street. It is situated in a quiet location but with very easy access from the road just 4km from the village of Gor. It has fabulous views across the valley and the out-buildings could be converted to stables and the one on the hillside would be perfect for painters or writers etc. There is 8,171m2 of hillside with incredible views and 3 out-buildings, one of which could easily be converted into a painters studio or music room etc. which is 4x9m2. Gor is a peaceful, historic town set at the base of a mounta...