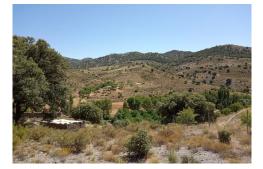

The house is 200m2 on two floors and was fully reformed 4 years ago. It has a new roof and all mains services are connected. Wi-Fi is possible. It is being sold fully furnished with all white g included. The property is comprised ground floor with lounge, passageway to family bathroom with hot water tank, 3 double bedrooms, large kitchen with chimney and two further rooms. The first floor has two double bedrooms with ceiling beams. There is a patio area around 28m2 with vine. In the garden there is a shed and bread oven. There is a 60m2 corral and shed, and 1,965m2 garden with parking. This property has 14,000m2 of land so would be perfect for people that have horses or are dog lovers. There is a 3775m2 fenced paddock near a stream and parking is off street. It is situated in a quiet location but with very easy access from the road just 4km from the village of Gor. It has fabulous views across the valley and the out-buildings could be converted to stables and the one on the hillside would be perfect for painters or writers etc. There is 8,171m2 of hillside with incredible views and 3 out-buildings, one of which could easily be converted into a painters studio or music room etc. which is 4x9m2. Gor is a peaceful, historic town set at the base of a mounta...