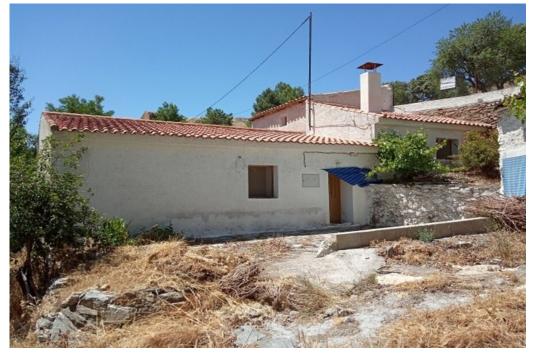

The house is 200m2 on two floors and was fully reformed 4 years ago. It has a new roof and all mains services are connected. Wi-Fi is possible. It is being sold fully furnished with all white g included. The property is comprised ground floor with lounge, passageway to family bathroom with hot water tank, 3 double bedrooms, large kitchen with chimney and two further rooms. The first floor has two double bedrooms with ceiling beams. There is a patio area around 28m2 with vine. In the garden there is a shed and bread oven. There is a 60m2 corral and shed, and 1,965m2 garden with parking. This property has 14,000m2 of land so would be perfect for people that have horses or are dog lovers. There is a 3775m2 fenced paddock near a stream and parking is off street. It is situated in a quiet location but with very easy access from the road just 4km from the village of Gor. It has fabulous views across the valley and the out-buildings could be converted to stables and the one on the hillside would be perfect for painters or writers etc. There is 8,171m2 of hillside with incredible views and 3 out-buildings, one of which could easily be converted into a painters studio or music room etc. which is 4x9m2. Gor is a peaceful, historic town set at the base of a mounta...