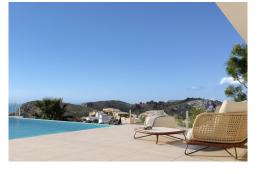

All collationing.

Parking:

Terrace: -

Location: Benitachell

Property Type: New build villa

Built to the latest modern high standards, this villa in the Magnolias area of Cumbre del sol is divided into two floors. On the upper floor there are two bedrooms sharing a bathroom, while the master suite has a private bathroom and dressing room. You can enjoy breath taking views of the sea and the mountains. On the ground floor the living accommodation opens to the outside area. The ground floor consists of the entrance hall, guest toilet, a large living room and kitchen, both open on to the outdoor area with the terrace and pool. The contemporary style of this villa merges with Mediterranean tradition, creating a harmonious and balanced space inside and outside with the main garden, with Mediterranean shrubs and aromatic plants. We are dedicated to the construction of personalised villas in the Cumbre del Sol Residential Resort, with southeast orientation and exclusive views of the sea and the island of Ibiza. There are several models of villas, all of them with three bedrooms and two bathrooms on the main floor, and some offer us the option of extending it to four bedrooms if desired, since it has an open space on the ground floor with a private porch that allows it. All of them include the garden and a covered ...