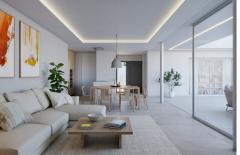

## New build villa in Benitachell

ear Built: -uild Size: 417m²

1,150,000 €

3

lot Size: 813m²

Bedrooms:

Bathrooms: 3

Pool: Yes

All collationing.

Parking:

Terrace: -

Location: Benitachell

Property Type: New build villa

Built to the latest modern high standards, this villa in the Magnolias area of Cumbre del sol is divided into two floors. On the upper floor there are two bedrooms sharing a bathroom, while the master suite has a private bathroom and dressing room. You can enjoy breath taking views of the sea and the mountains. On the ground floor the living accommodation opens to the outside area. The ground floor consists of the entrance hall, guest toilet, a large living room and kitchen, both open on to the outdoor area with the terrace and pool. The contemporary style of this villa merges with Mediterranean tradition, creating a harmonious and balanced space inside and outside with the main garden, with Mediterranean shrubs and aromatic plants. We are dedicated to the construction of personalised villas in the Cumbre del Sol Residential Resort, with southeast orientation and exclusive views of the sea and the island of Ibiza. There are several models of villas, all of them with three bedrooms and two bathrooms on the main floor, and some offer us the option of extending it to four bedrooms if desired, since it has an open space on the ground floor with a private porch that allows it. All of them include the garden and a covered ...