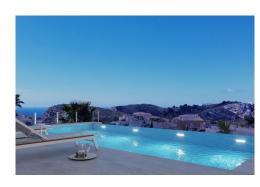

All collationing.

Parking:

Terrace: -

Location: Benitachell

Property Type: New build villa

Built to the latest modern high standards, this villa in the Magnolias area of Cumbre del sol is divided into two floors. On the upper floor there are two bedrooms sharing a bathroom, while the master suite has a private bathroom and dressing room. You can enjoy breath taking views of the sea and the mountains. On the ground floor the living accommodation opens to the outside area. The ground floor consists of the entrance hall, guest toilet, a large living room and kitchen, both open on to the outdoor area with the terrace and pool. The contemporary style of this villa merges with Mediterranean tradition, creating a harmonious and balanced space inside and outside with the main garden, with Mediterranean shrubs and aromatic plants. We are dedicated to the construction of personalised villas in the Cumbre del Sol Residential Resort, with southeast orientation and exclusive views of the sea and the island of Ibiza. There are several models of villas, all of them with three bedrooms and two bathrooms on the main floor, and some offer us the option of extending it to four bedrooms if desired, since it has an open space on the ground floor with a private porch that allows it. All of them include the garden and a covered ...