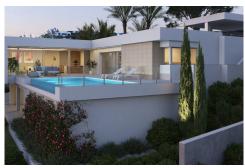

## New build villa in Benitachell

ear Built: -uild Size: 417m²

1,150,000 €

3

lot Size: 813m²

Bedrooms:

Bathrooms: 3

Pool: Yes

All collationing.

Parking:

Terrace: -

Location: Benitachell

Property Type: New build villa

Built to the latest modern high standards, this villa in the Magnolias area of Cumbre del sol is divided into two floors. On the upper floor there are two bedrooms sharing a bathroom, while the master suite has a private bathroom and dressing room. You can enjoy breath taking views of the sea and the mountains. On the ground floor the living accommodation opens to the outside area. The ground floor consists of the entrance hall, guest toilet, a large living room and kitchen, both open on to the outdoor area with the terrace and pool. The contemporary style of this villa merges with Mediterranean tradition, creating a harmonious and balanced space inside and outside with the main garden, with Mediterranean shrubs and aromatic plants. We are dedicated to the construction of personalised villas in the Cumbre del Sol Residential Resort, with southeast orientation and exclusive views of the sea and the island of Ibiza. There are several models of villas, all of them with three bedrooms and two bathrooms on the main floor, and some offer us the option of extending it to four bedrooms if desired, since it has an open space on the ground floor with a private porch that allows it. All of them include the garden and a covered ...