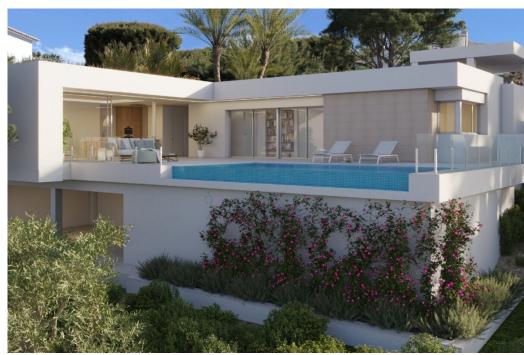

## New build villa in Benitachell

ear Built: -uild Size: 417m²

1,150,000 €

3

lot Size: 813m²

Bedrooms:

Bathrooms: 3

Pool: Yes

All collationing.

Parking:

Terrace: -

Location: Benitachell

Property Type: New build villa

Built to the latest modern high standards, this villa in the Magnolias area of Cumbre del sol is divided into two floors. On the upper floor there are two bedrooms sharing a bathroom, while the master suite has a private bathroom and dressing room. You can enjoy breath taking views of the sea and the mountains. On the ground floor the living accommodation opens to the outside area. The ground floor consists of the entrance hall, guest toilet, a large living room and kitchen, both open on to the outdoor area with the terrace and pool. The contemporary style of this villa merges with Mediterranean tradition, creating a harmonious and balanced space inside and outside with the main garden, with Mediterranean shrubs and aromatic plants. We are dedicated to the construction of personalised villas in the Cumbre del Sol Residential Resort, with southeast orientation and exclusive views of the sea and the island of Ibiza. There are several models of villas, all of them with three bedrooms and two bathrooms on the main floor, and some offer us the option of extending it to four bedrooms if desired, since it has an open space on the ground floor with a private porch that allows it. All of them include the garden and a covered ...