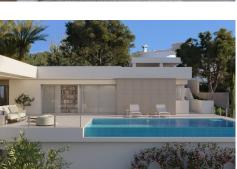

## New build villa in Benitachell

ear Built: -uild Size: 417m²

1,150,000 €

3

lot Size: 813m²

Bedrooms:

Bathrooms: 3

Pool: Yes

All collationing.

Parking:

Terrace: -

Location: Benitachell

Property Type: New build villa

Built to the latest modern high standards, this villa in the Magnolias area of Cumbre del sol is divided into two floors. On the upper floor there are two bedrooms sharing a bathroom, while the master suite has a private bathroom and dressing room. You can enjoy breath taking views of the sea and the mountains. On the ground floor the living accommodation opens to the outside area. The ground floor consists of the entrance hall, guest toilet, a large living room and kitchen, both open on to the outdoor area with the terrace and pool. The contemporary style of this villa merges with Mediterranean tradition, creating a harmonious and balanced space inside and outside with the main garden, with Mediterranean shrubs and aromatic plants. We are dedicated to the construction of personalised villas in the Cumbre del Sol Residential Resort, with southeast orientation and exclusive views of the sea and the island of Ibiza. There are several models of villas, all of them with three bedrooms and two bathrooms on the main floor, and some offer us the option of extending it to four bedrooms if desired, since it has an open space on the ground floor with a private porch that allows it. All of them include the garden and a covered ...