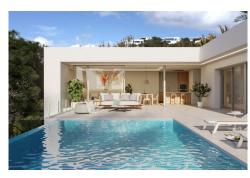

All collationing.

Parking:

Terrace: -

Location: Benitachell

Property Type: New build villa

Built to the latest modern high standards, this villa in the Magnolias area of Cumbre del sol is divided into two floors. On the upper floor there are two bedrooms sharing a bathroom, while the master suite has a private bathroom and dressing room. You can enjoy breath taking views of the sea and the mountains. On the ground floor the living accommodation opens to the outside area. The ground floor consists of the entrance hall, guest toilet, a large living room and kitchen, both open on to the outdoor area with the terrace and pool. The contemporary style of this villa merges with Mediterranean tradition, creating a harmonious and balanced space inside and outside with the main garden, with Mediterranean shrubs and aromatic plants. We are dedicated to the construction of personalised villas in the Cumbre del Sol Residential Resort, with southeast orientation and exclusive views of the sea and the island of Ibiza. There are several models of villas, all of them with three bedrooms and two bathrooms on the main floor, and some offer us the option of extending it to four bedrooms if desired, since it has an open space on the ground floor with a private porch that allows it. All of them include the garden and a covered ...