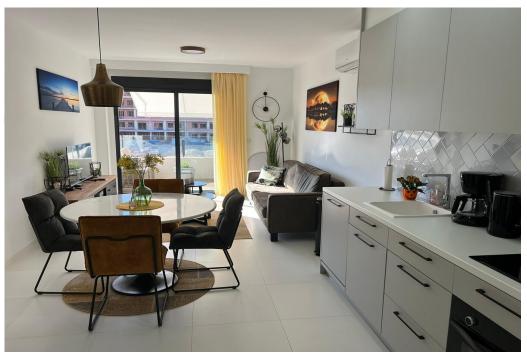

Beautiful south-facing apartment with 2 bedrooms and 2 bathrooms on the 2nd floor.

You reach the fully furnished house via a communal staircase or via the elevator.

When entering the house, you will notice the beautiful new kitchen with built-in appliances, such as refrigerator, dishwasher, oven, etc. and it is immediately noticeable that the house is furnished with very high-quality furniture! From the living room you can also reach the cozy south-facing terrace!From the same living room you also reach the 2 bedrooms and the 2 bathrooms.

This property is equipped with everything one needs to create a great holiday or residence in beautiful San de Salinas. There is air conditioning for every room and the apartment also has an underground parking space and lockable storage room included!