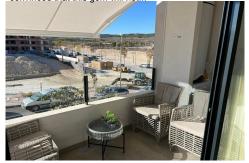

Beautiful south-facing apartment with 2 bedrooms and 2 bathrooms on the 2nd floor.

You reach the fully furnished house via a communal staircase or via the elevator.

When entering the house, you will notice the beautiful new kitchen with built-in appliances, such as refrigerator, dishwasher, oven, etc. and it is immediately noticeable that the house is furnished with very high-quality furniture! From the living room you can also reach the cozy south-facing terrace!From the same living room you also reach the 2 bedrooms and the 2 bathrooms.

This property is equipped with everything one needs to create a great holiday or residence in beautiful San de Salinas. There is air conditioning for every room and the apartment also has an underground parking space and lockable storage room included!