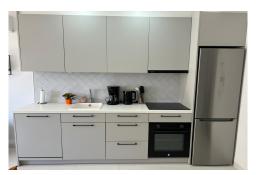

Beautiful south-facing apartment with 2 bedrooms and 2 bathrooms on the 2nd floor.

You reach the fully furnished house via a communal staircase or via the elevator.

When entering the house, you will notice the beautiful new kitchen with built-in appliances, such as refrigerator, dishwasher, oven, etc. and it is immediately noticeable that the house is furnished with very high-quality furniture! From the living room you can also reach the cozy south-facing terrace!From the same living room you also reach the 2 bedrooms and the 2 bathrooms.