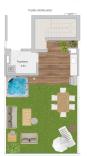

NEW BUILD RESIDENTIAL COMPLEX IN SANTA POLA Modern gated residential complex comprising 3 blocks of apartmwnts with large landscaped communal areas including a swimming pool with water beds, children's playground, pergola and bicycle parking. The residential has 3 and 2 bedrooms apartments, both types include 2 full bathrooms, open plan kitchen with living room, fitted wardrobes, terrace, parking space. They have a common garden , swimming pool with beach-type entrance, equipped with showers and a large wooden pergola. It has landscaped areas with palm trees and vegetation, all of which are illuminated. In the central part of the pool there is a shallower area where the water beds are located. The municipality of Santa Pola is located on the popular Costa Blanca on the Mediterranean, south of Alicante and in the Bajo VinalopÃ<sup>3</sup> region. The city is in an enviable geographical position, surrounded by natural landscapes and with a special microclimate, which offers a mild climate all year round. Its urban center is bounded by the Castle Fortress and the port to the east and west, and is bordered by the Santa Pola Salinas Natural Park and the Sierra and Cabo de Santa Pola, an ancient reef today characterized by its reef leafy pine trees. Santa Pola located 21 km. ...