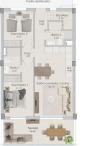

## 420,000 €

| Year Built:       |            |
|-------------------|------------|
| Build Size:       | 154m²      |
| Plot Size:        |            |
| Bedrooms:         | 2          |
| Bathrooms:        | 2          |
| Pool:             | No         |
| Air conditioning: |            |
| Central heating:  |            |
| Parking:          |            |
| Terrace:          |            |
| Location:         | Santa Pola |
| Property Type:    | Apartment  |

NEW BUILD RESIDENTIAL COMPLEX IN SANTA POLA Modern gated residential complex comprising 3 blocks of apartmwnts with large landscaped communal areas including a swimming pool with water beds, children's playground, pergola and bicycle parking. The residential has 3 and 2 bedrooms apartments, both types include 2 full bathrooms, open plan kitchen with living room, fitted wardrobes, terrace, parking space. They have a common garden , swimming pool with beach-type entrance, equipped with showers and a large wooden pergola. It has landscaped areas with palm trees and vegetation, all of which are illuminated. In the central part of the pool there is a shallower area where the water beds are located. The municipality of Santa Pola is located on the popular Costa Blanca on the Mediterranean, south of Alicante and in the Bajo VinalopÃ<sup>3</sup> region. The city is in an enviable geographical position, surrounded by natural landscapes and with a special microclimate, which offers a mild climate all year round. Its urban center is bounded by the Castle Fortress and the port to the east and west, and is bordered by the Santa Pola Salinas Natural Park and the Sierra and Cabo de Santa Pola, an ancient reef today characterized by its reef leafy pine trees. Santa Pola located 21 km. ...