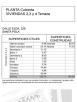

## 420,000 €

| Year Built:       |            |
|-------------------|------------|
| Build Size:       | 154m²      |
| Plot Size:        |            |
| Bedrooms:         | 2          |
| Bathrooms:        | 2          |
| Pool:             | No         |
| Air conditioning: |            |
| Central heating:  |            |
| Parking:          |            |
| Terrace:          |            |
| Location:         | Santa Pola |
| Property Type:    | Apartment  |