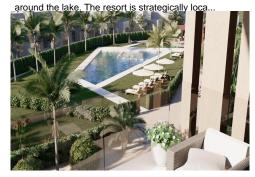

NEW BUILD RESIDENTIAL IN PRIVATE GATED RESORT IN PROVINCE OF MURCIA New Build residential complex consist of 42 luxury apartments and penthouses with 2 and 3 bedrooms, 2 bathrooms, open plan kitchen with spacious living room, fitted wardrobes and terraces. Apartments on the ground floor having private garden, middle floors apartments with terrace and penthouses with a large private terrace. This exclusive development has a landscaped communal area which boasts a fabulous contemporary pool, social club and green areas. All apartments come with underground parking and storage room. Located in a private gated resort, with a main access entrance and 24 hours security. The resort is designed around an impressive 126.000 m2 green area. It comprises walking and cycling paths, sport facilities, paddle and tennis courts, a mini-golf course, gardens, dog parks, leisure areas, clubhouseâ€!. Also in the central area is the jewel of the resort, a crystal-clear artificial lake of almost 17.000m2 of water surface, surrounded by white sandy beaches and palm trees, bringing a piece of the Caribbean to the Murcia Region. There are 2 islands in the lake, one of them has its own bar, there are also "beach Chiringuitos― spread