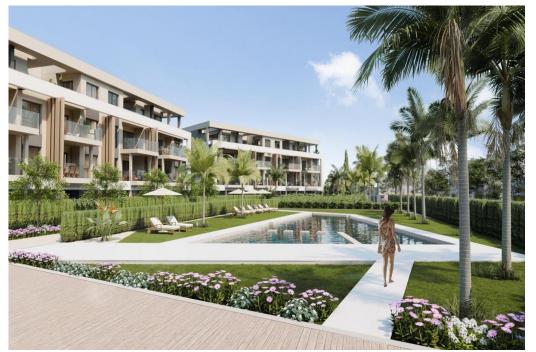

NEW BUILD RESIDENTIAL IN PRIVATE GATED RESORT IN PROVINCE OF MURCIA New Build residential complex consist of 42 luxury apartments and penthouses with 2 and 3 bedrooms, 2 bathrooms, open plan kitchen with spacious living room, fitted wardrobes and terraces. Apartments on the ground floor having private garden, middle floors apartments with terrace and penthouses with a large private terrace. This exclusive development has a landscaped communal area which boasts a fabulous contemporary pool, social club and green areas. All apartments come with underground parking and storage room. Located in a private gated resort, with a main access entrance and 24 hours security. The resort is designed around an impressive 126.000 m2 green area. It comprises walking and cycling paths, sport facilities, paddle and tennis courts, a mini-golf course, gardens, dog parks, leisure areas, clubhouseâ€!. Also in the central area is the jewel of the resort, a crystal-clear artificial lake of almost 17.000m2 of water surface, surrounded by white sandy beaches and palm trees, bringing a piece of the Caribbean to the Murcia Region. There are 2 islands in the lake, one of them has its own bar, there are also "beach Chiringuitos― spread