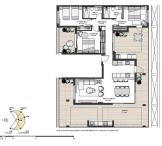

NEW BUILD RESIDENTIAL IN PRIVATE GATED RESORT IN PROVINCE OF MURCIA New Build residential complex consist of 42 luxury apartments and penthouses with 2 and 3 bedrooms, 2 bathrooms, open plan kitchen with spacious living room, fitted wardrobes and terraces. Apartments on the ground floor having private garden, middle floors apartments with terrace and penthouses with a large private terrace. This exclusive development has a landscaped communal area which boasts a fabulous contemporary pool, social club and green areas. All apartments come with underground parking and storage room. Located in a private gated resort, with a main access entrance and 24 hours security. The resort is designed around an impressive 126.000 m2 green area. It comprises walking and cycling paths, sport facilities, paddle and tennis courts, a mini-golf course, gardens, dog parks, leisure areas, clubhouseâ€!. Also in the central area is the jewel of the resort, a crystal-clear artificial lake of almost 17.000m2 of water surface, surrounded by white sandy beaches and palm trees, bringing a piece of the Caribbean to the Murcia Region. There are 2 islands in the lake, one of them has its own bar, there are also "beach Chiringuitos― spread